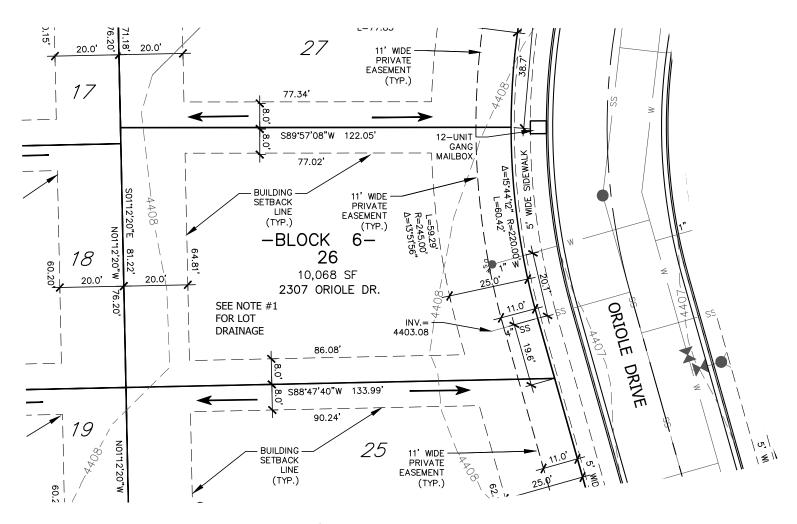

**C1.0** 

NOTE:

- 1. FRONT PORTION OF LOT SHALL DRAIN TO THE RIGHT OF WAY. DRAINAGE ON REAR PORTION OF LOT DOES NOT DRAIN DIRECTLY TO RIGHT OF WAY OR OPEN SPACE. THE HOME BUILDER, WITH CONSTRUCTION OF THE HOME, SHALL DIRECT OR RETAIN WATER ON LOT IN ACCORDANCE WITH THE CITY OF BELGRADE CODE.
- THIS IS AN EXHIBIT INTENDED TO SHOW LOT SETBACKS & STREET FEATURES & IS NOT A PLAT OF LEGAL REPRESENTATION OF LOT BOUNDARIES. REFER TO THE FINAL PLAT FOR LEGAL BOUNDARIES.
- PLAT RECORDING #2804112. 3.
- CONTOURS AS SHOWN ARE APPROXIMATE & MAY DIFFER AFTER CONSTRUCTION OF ADJACENT STREET & UTILITY IMPROVEMENTS.

MINIMUM FIRST FLOOR ELEVATION: 4409.72 FEET

GENERAL DIRECTION OF

PER BUILDING CODE.

STORM RUNOFF FROM LOT

TO STREET. FINAL GRADING