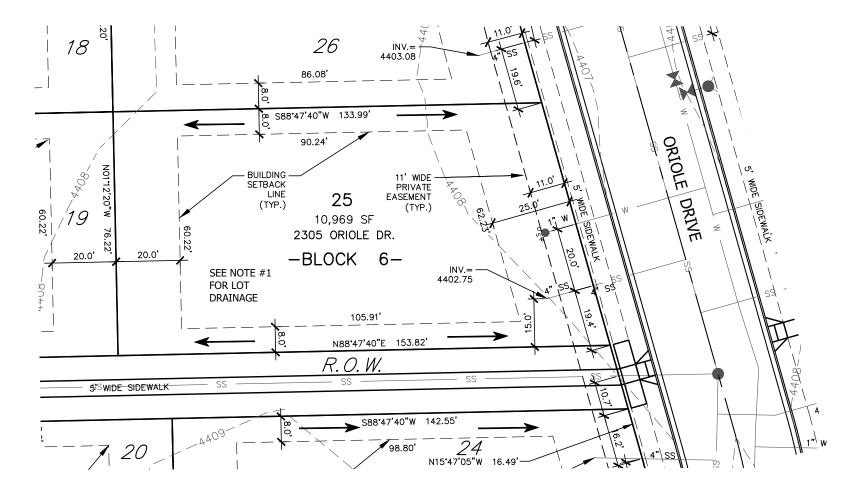

**C1.0** 

NOTE:

1. FRONT PORTION OF LOT SHALL DRAIN TO THE RIGHT OF WAY. DRAINAGE ON REAR PORTION OF LOT DOES NOT DRAIN DIRECTLY TO RIGHT OF WAY OR OPEN SPACE. THE HOME BUILDER, WITH CONSTRUCTION OF THE HOME, SHALL DIRECT OR RETAIN WATER ON LOT IN ACCORDANCE WITH THE CITY OF BELGRADE CODE.

THIS IS AN EXHIBIT INTENDED TO SHOW LOT SETBACKS & STREET FEATURES & IS NOT A PLAT OF LEGAL REPRESENTATION OF LOT BOUNDARIES. REFER TO THE FINAL PLAT FOR LEGAL BOUNDARIES.

- 3. PLAT RECORDING #2804112.
- CONTOURS AS SHOWN ARE APPROXIMATE & MAY DIFFER AFTER CONSTRUCTION OF ADJACENT STREET & UTILITY IMPROVEMENTS.

MINIMUM FIRST FLOOR **ELEVATION:** 4409.76 FEET

GENERAL DIRECTION OF

PER BUILDING CODE.

STORM RUNOFF FROM LOT

TO STREET. FINAL GRADING

SCALE: 1" = 30'