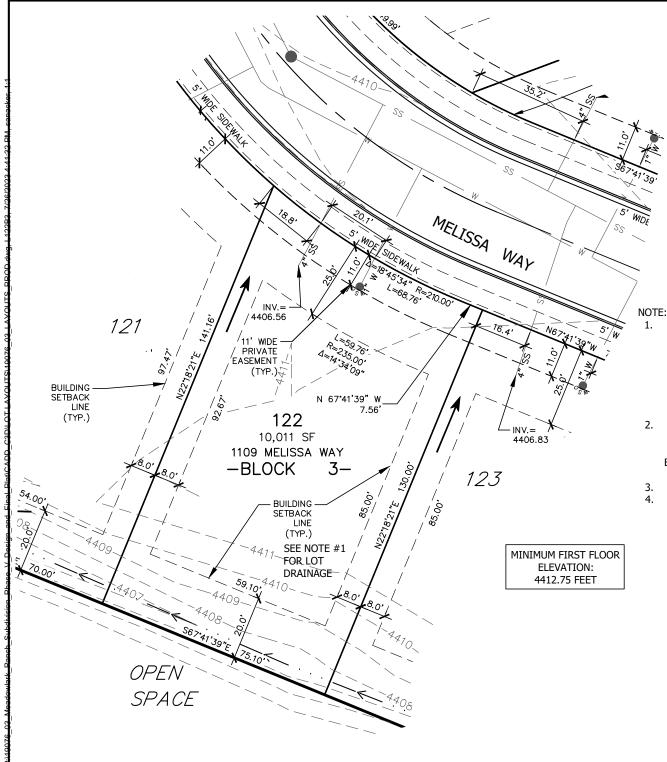

FRONT PORTION OF LOT SHALL DRAIN TO THE RIGHT OF WAY. DRAINAGE ON REAR PORTION OF LOT DOES NOT DRAIN DIRECTLY TO RIGHT OF WAY OR OPEN SPACE. THE HOME BUILDER, WITH CONSTRUCTION OF THE HOME, SHALL DIRECT OR RETAIN WATER ON

LOT IN ACCORDANCE WITH THE CITY OF BELGRADE CODE.

THIS IS AN EXHIBIT INTENDED TO SHOW LOT SETBACKS & STREET FEATURES & IS NOT A PLAT OF LEGAL REPRESENTATION OF LOT BOUNDARIES. REFER TO THE FINAL PLAT FOR LEGAL BOUNDARIES.

PLAT RECORDING #2804112.

CONTOURS AS SHOWN ARE APPROXIMATE & MAY DIFFER AFTER CONSTRUCTION OF ADJACENT STREET & UTILITY IMPROVEMENTS.

> GENERAL DIRECTION OF STORM RUNOFF FROM LOT

TO STREET. FINAL GRADING PER BUILDING CODE.