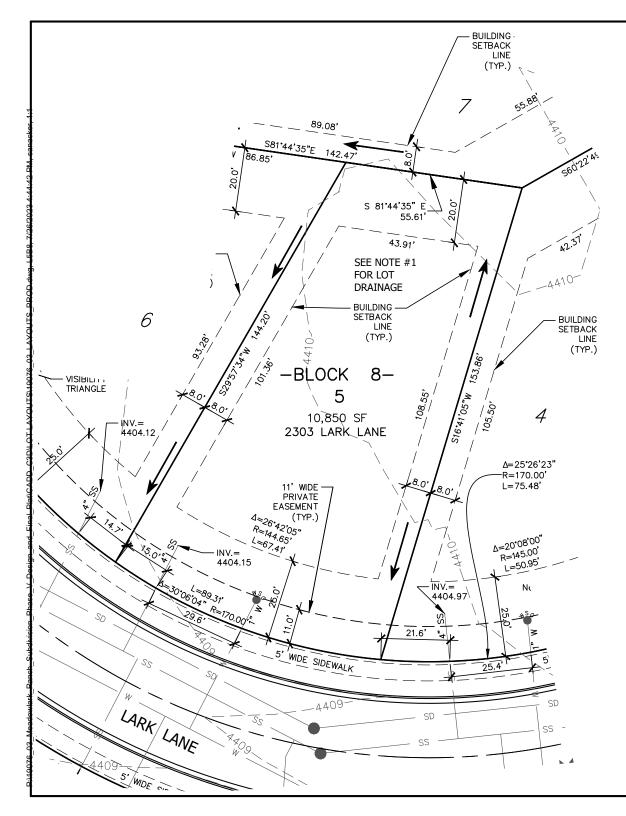

## NOTE:

- FRONT PORTION OF LOT SHALL DRAIN TO THE RIGHT OF WAY. DRAINAGE ON REAR PORTION OF LOT DOES NOT DRAIN DIRECTLY TO RIGHT OF WAY OR OPEN SPACE. THE HOME BUILDER, WITH CONSTRUCTION OF THE HOME, SHALL DIRECT OR RETAIN WATER ON LOT IN ACCORDANCE WITH THE CITY OF BELGRADE CODE.
- THIS IS AN EXHIBIT INTENDED TO SHOW LOT SETBACKS & STREET FEATURES & IS NOT A PLAT OF LEGAL REPRESENTATION OF LOT BOUNDARIES. REFER TO THE FINAL PLAT FOR LEGAL BOUNDARIES.
- PLAT RECORDING #2804112.
- CONTOURS AS SHOWN ARE APPROXIMATE & MAY DIFFER AFTER CONSTRUCTION OF ADJACENT STREET & UTILITY IMPROVEMENTS.

MINIMUM FIRST FLOOR **ELEVATION:** 4411.39 FEET