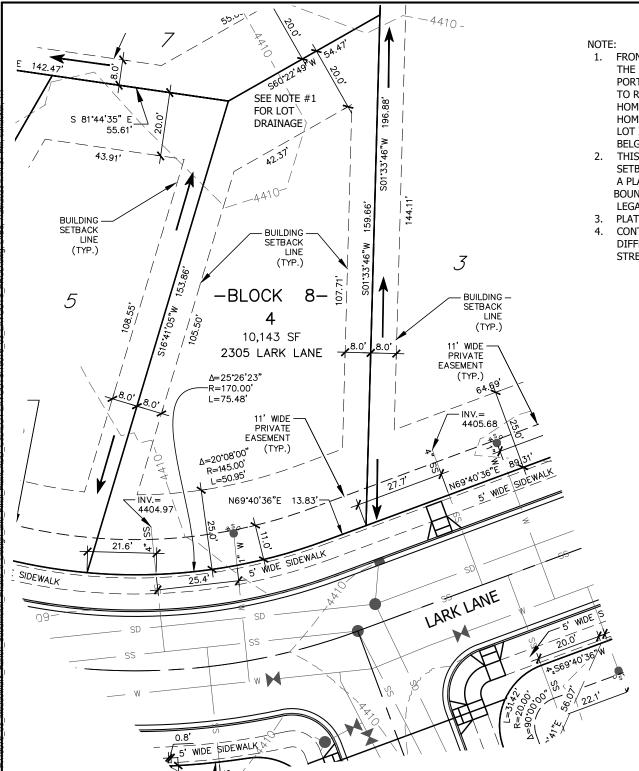

Ŋ

**C1.0** 

- FRONT PORTION OF LOT SHALL DRAIN TO THE RIGHT OF WAY. DRAINAGE ON REAR PORTION OF LOT DOES NOT DRAIN DIRECTLY TO RIGHT OF WAY OR OPEN SPACE. THE HOME BUILDER, WITH CONSTRUCTION OF THE HOME, SHALL DIRECT OR RETAIN WATER ON LOT IN ACCORDANCE WITH THE CITY OF BELGRADE CODE.
- THIS IS AN EXHIBIT INTENDED TO SHOW LOT SETBACKS & STREET FEATURES & IS NOT A PLAT OF LEGAL REPRESENTATION OF LOT BOUNDARIES. REFER TO THE FINAL PLAT FOR LEGAL BOUNDARIES.
- PLAT RECORDING #2804112.
- CONTOURS AS SHOWN ARE APPROXIMATE & MAY DIFFER AFTER CONSTRUCTION OF ADJACENT STREET & UTILITY IMPROVEMENTS.

MINIMUM FIRST FLOOR **ELEVATION:** 4412.04 FEET

GENERAL DIRECTION OF

PER BUILDING CODE.

SCALE: 1" = 30'

STORM RUNOFF FROM LOT TO STREET. FINAL GRADING