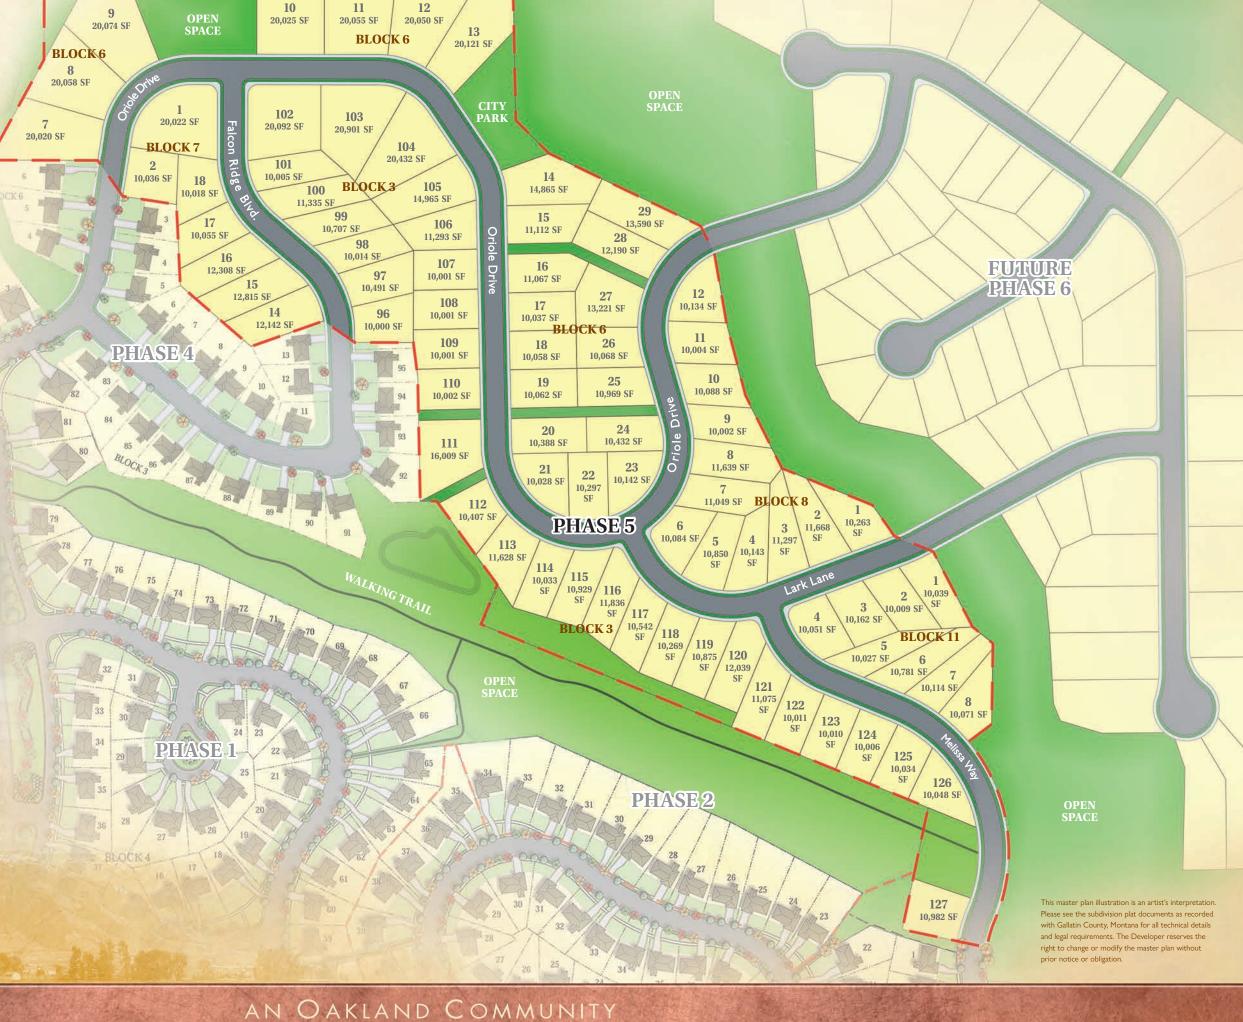

ns to Meadowlark Ranch

From Frontage Road, just southeast of the airport, turn onto Airport Road heading to the northeast. Follow that around until you reach Tubb Road and turn left. Continue on Tubb Road until East Baseline Road and turn right.

LANDY LEEP, V.P.









OaklandCompanies.com







We've all heard the saying "There's no place like home." If you've ever stopped to really consider its meaning, you know home should be a place like no other. It is meant to be a setting where evening strolls, neighbors greeting neighbors and endless sunsets provide a relaxed awakening. A place where personalized comforts combine with quiet moments and a sense all is right. We invite you to explore our collection of building sites in Belgrade, in the heart of the beautiful Gallatin Valley.