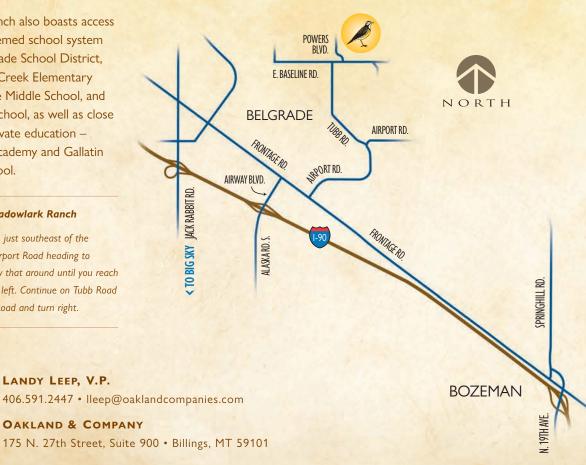

## Directions to Meadowlark Ranch

From Frontage Road, just southeast of the airport, turn onto Airport Road heading to the northeast. Follow that around until you reach Tubb Road and turn left. Continue on Tubb Road until East Baseline Road and turn right.