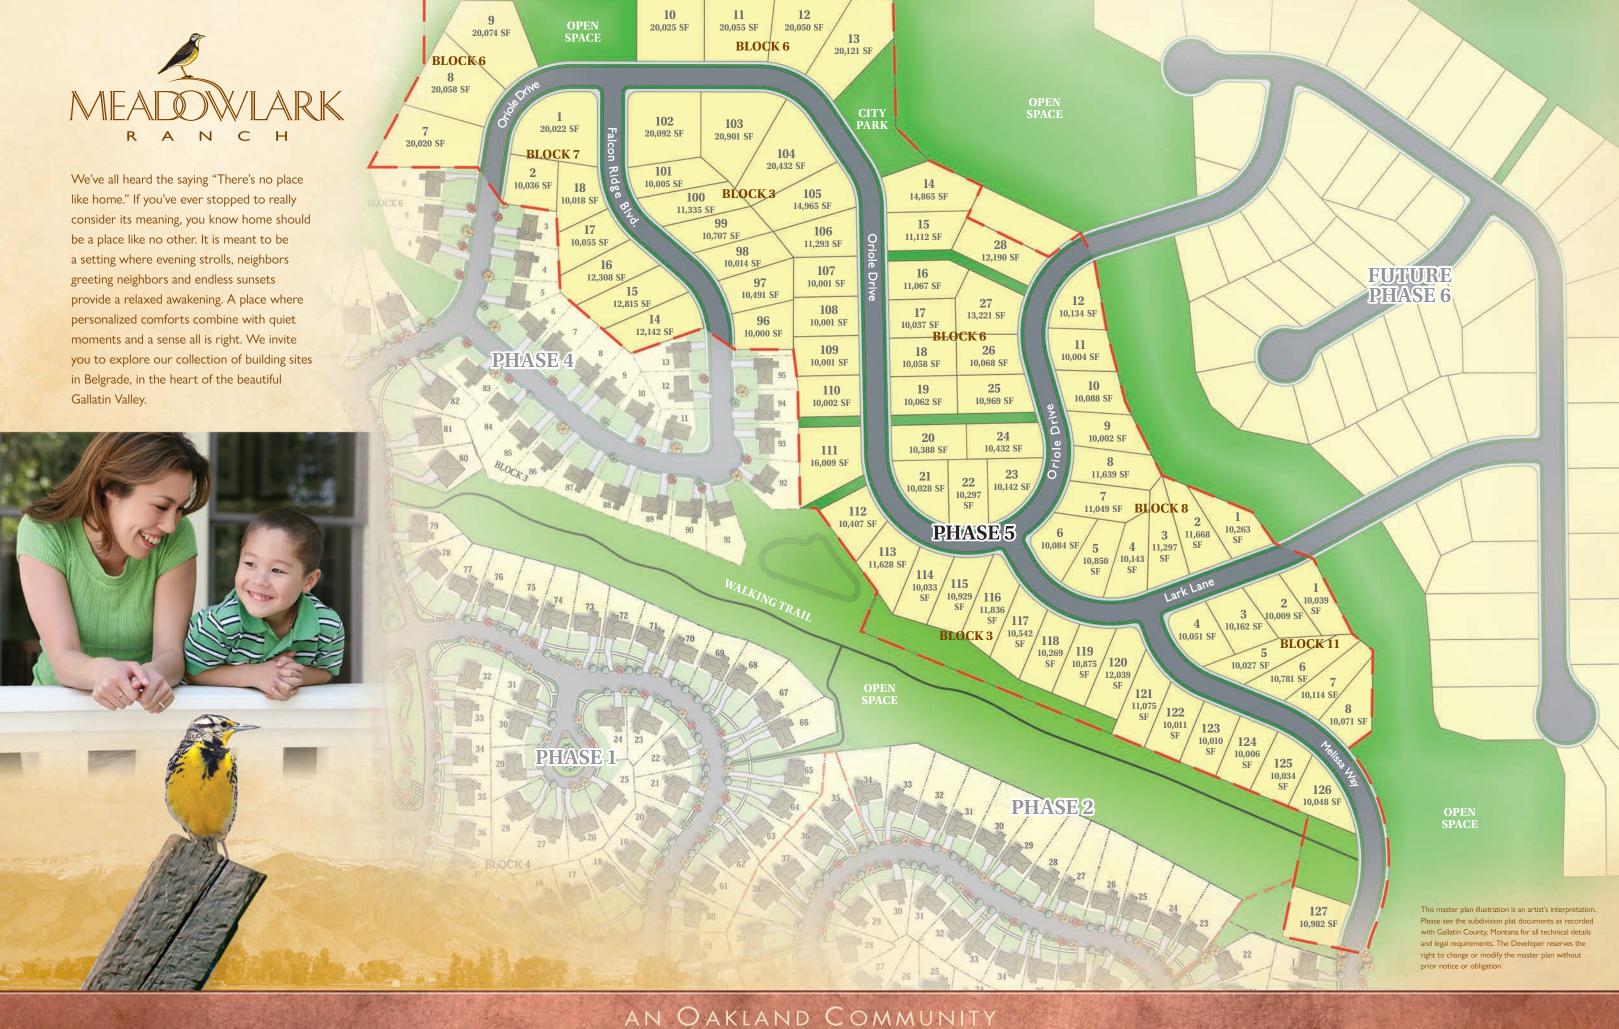

– City of Belgrade water, sewer, and streets. NorthWestern Energy gas and electric.

Meadowlark Ranch also boasts access to a highly-esteemed school system within the Belgrade School District, including Story Creek Elementary School, Belgrade Middle School, and Belgrade High School, as well as close proximity to private education – Divine Mercy Academy and Gallatin Montessori School.

## **Directions to Meadowlark Ranch**

From Frontage Road, just southeast of the airport, turn onto Airport Road heading to the northeast. Follow that around until you reach Tubb Road and turn left. Continue on Tubb Road until East Baseline Road and turn right.





406.591.2447 • Ileep@oaklandcompanies.com

## OAKLAND & COMPANY

175 N. 27th Street, Suite 900 • Billings, MT 59101



OaklandCompanies.com