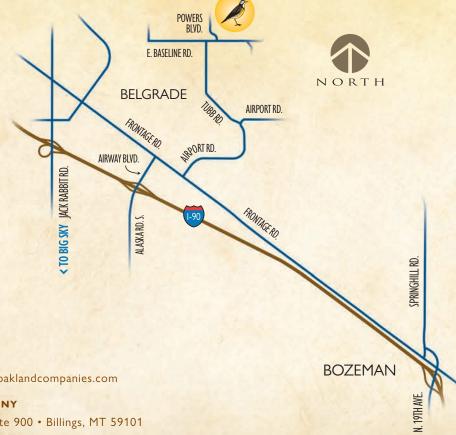

## **Directions to Meadowlark Ranch**

From Frontage Road, just southeast of the airport, turn onto Airport Road heading to the northeast. Follow that around until you reach Tubb Road and turn left. Continue on Tubb Road until East Baseline Road and turn right.